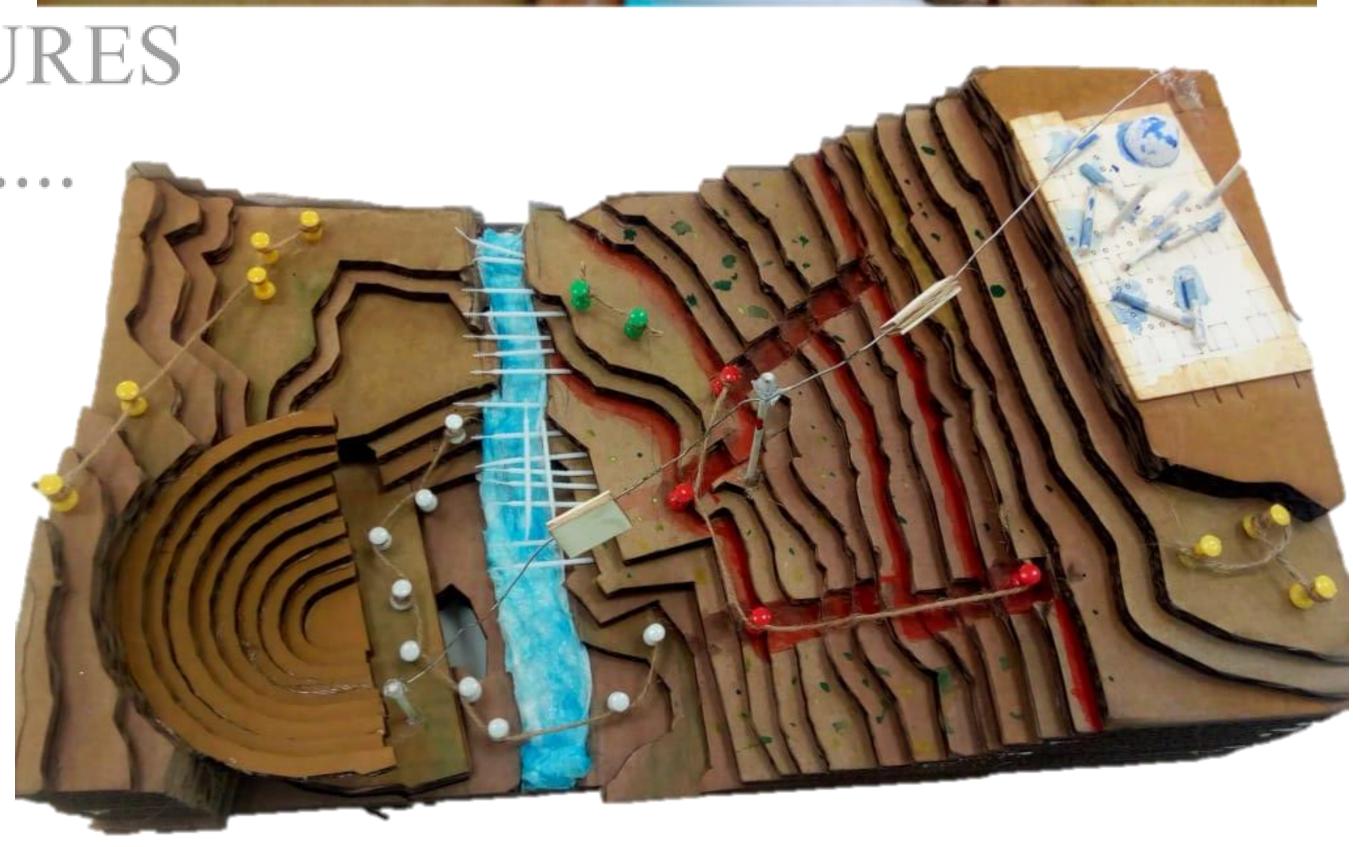

#### CONSERVATION OF ARCHITECTURAL HERITAGE

Fall 2018

PROJECT: Typology Of Amman-Development vision

Instructor: Dr. Shatha Abu-Khafajah

Teaching Assistant:
Arch. Mohammad Baddar

Ghufran Loay Khalil 1532049 Haytham Abdallah alfadel 1438484 Moneera ayman harfeel 1532046 Ayat hanahneh1532053