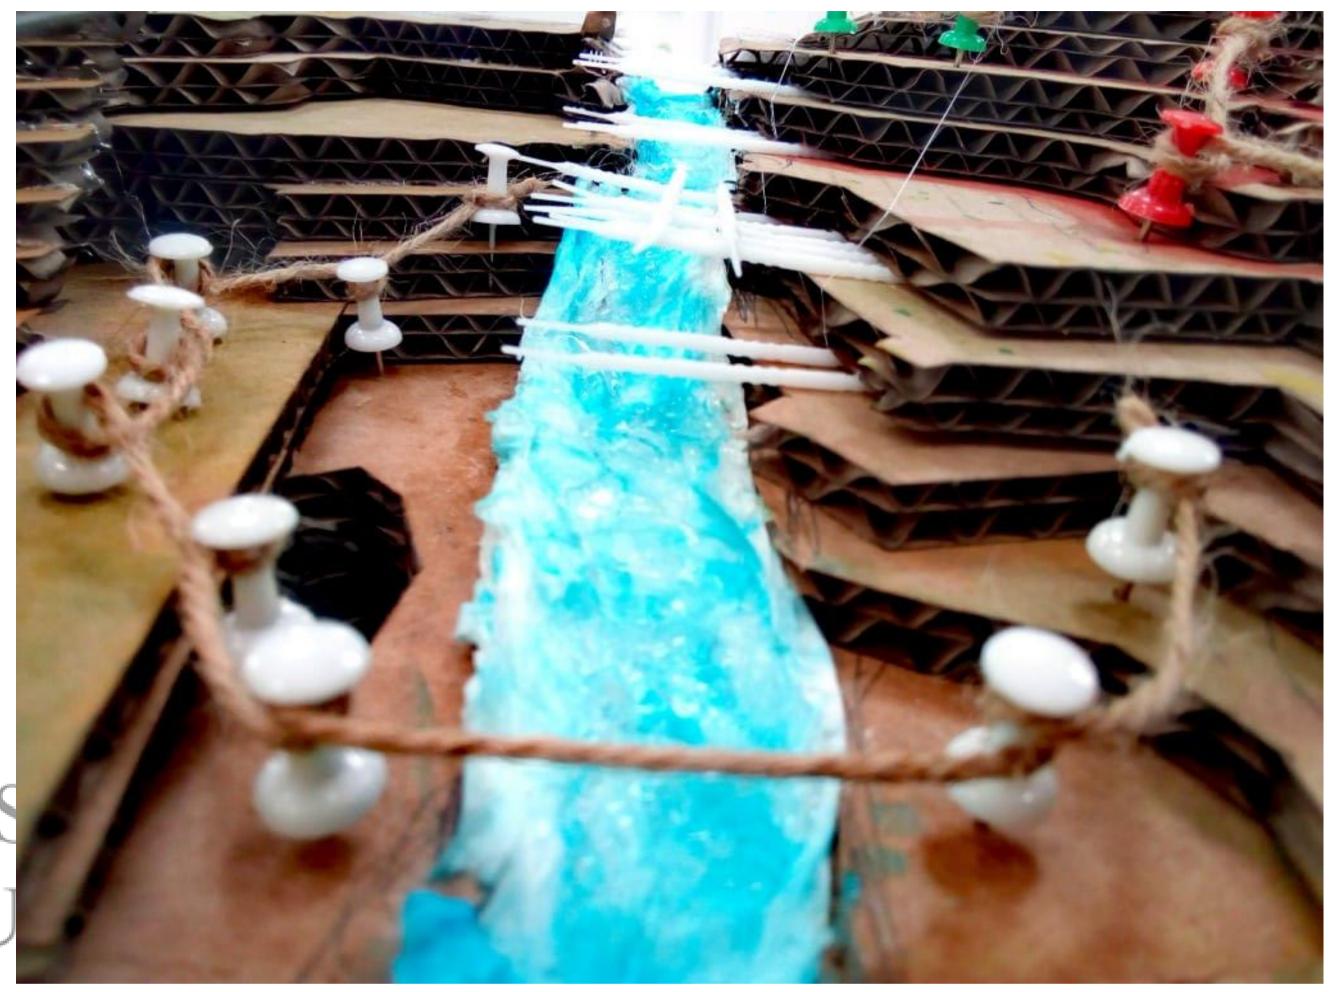

#### CONSERVATION OF ARCHITECTURAL HERITAGE

Fall 2018

PROJECT: Typology Of Amman-Development vision

Instructor: Dr. Shatha Abu-Khafajah

Teaching Assistant:
Arch. Mohammad Baddar

Ghufran Loay Khalil 1532049 Haytham Abdallah alfadel 1438484 Moneera ayman harfeel 1532046 Ayat hanahneh1532053