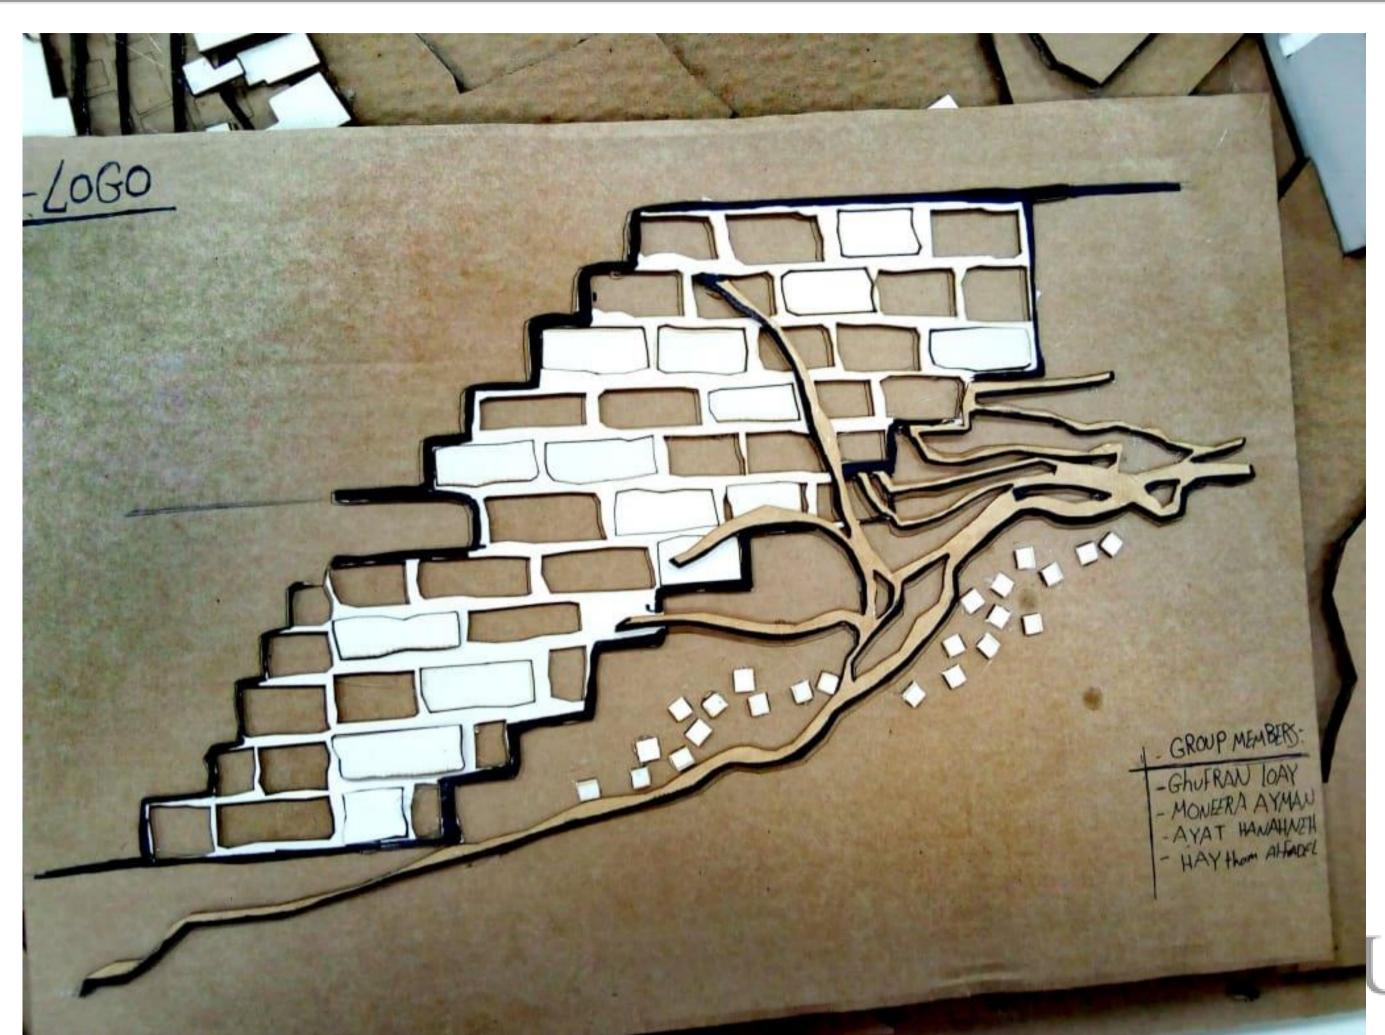

#### CONSERVATION OF ARCHITECTURAL HERITAGE

Fall 2018

PROJECT: Typology Of Amman-Development vision

Instructor: Dr. Shatha Abu-Khafajah

Teaching Assistant:
Arch. Mohammad Baddar

Ghufran Loay Khalil 1532049 Haytham Abdallah alfadel 1438484 Moneera ayman harfeel 1532046 Ayat hanahneh1532053