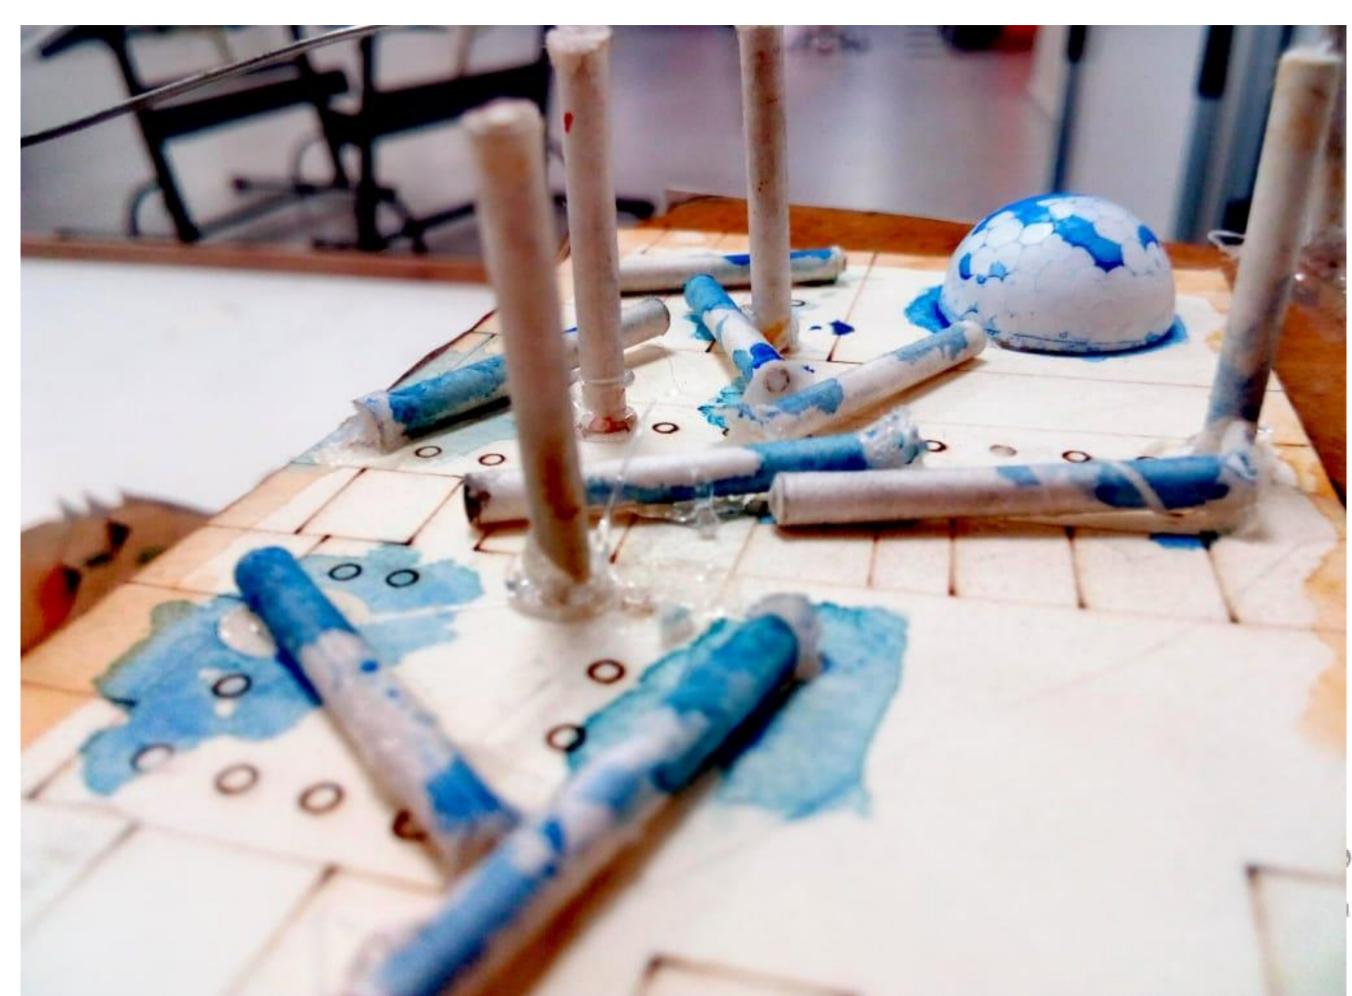

#### CONSERVATION OF ARCHITECTURAL HERITAGE

Fall 2018

PROJECT: Typology Of Amman-Development vision

Instructor: Dr. Shatha Abu-Khafajah

Teaching Assistant:
Arch. Mohammad Baddar

Ghufran Loay Khalil 1532049 Haytham Abdallah alfadel 1438484 Moneera ayman harfeel 1532046 Ayat hanahneh1532053