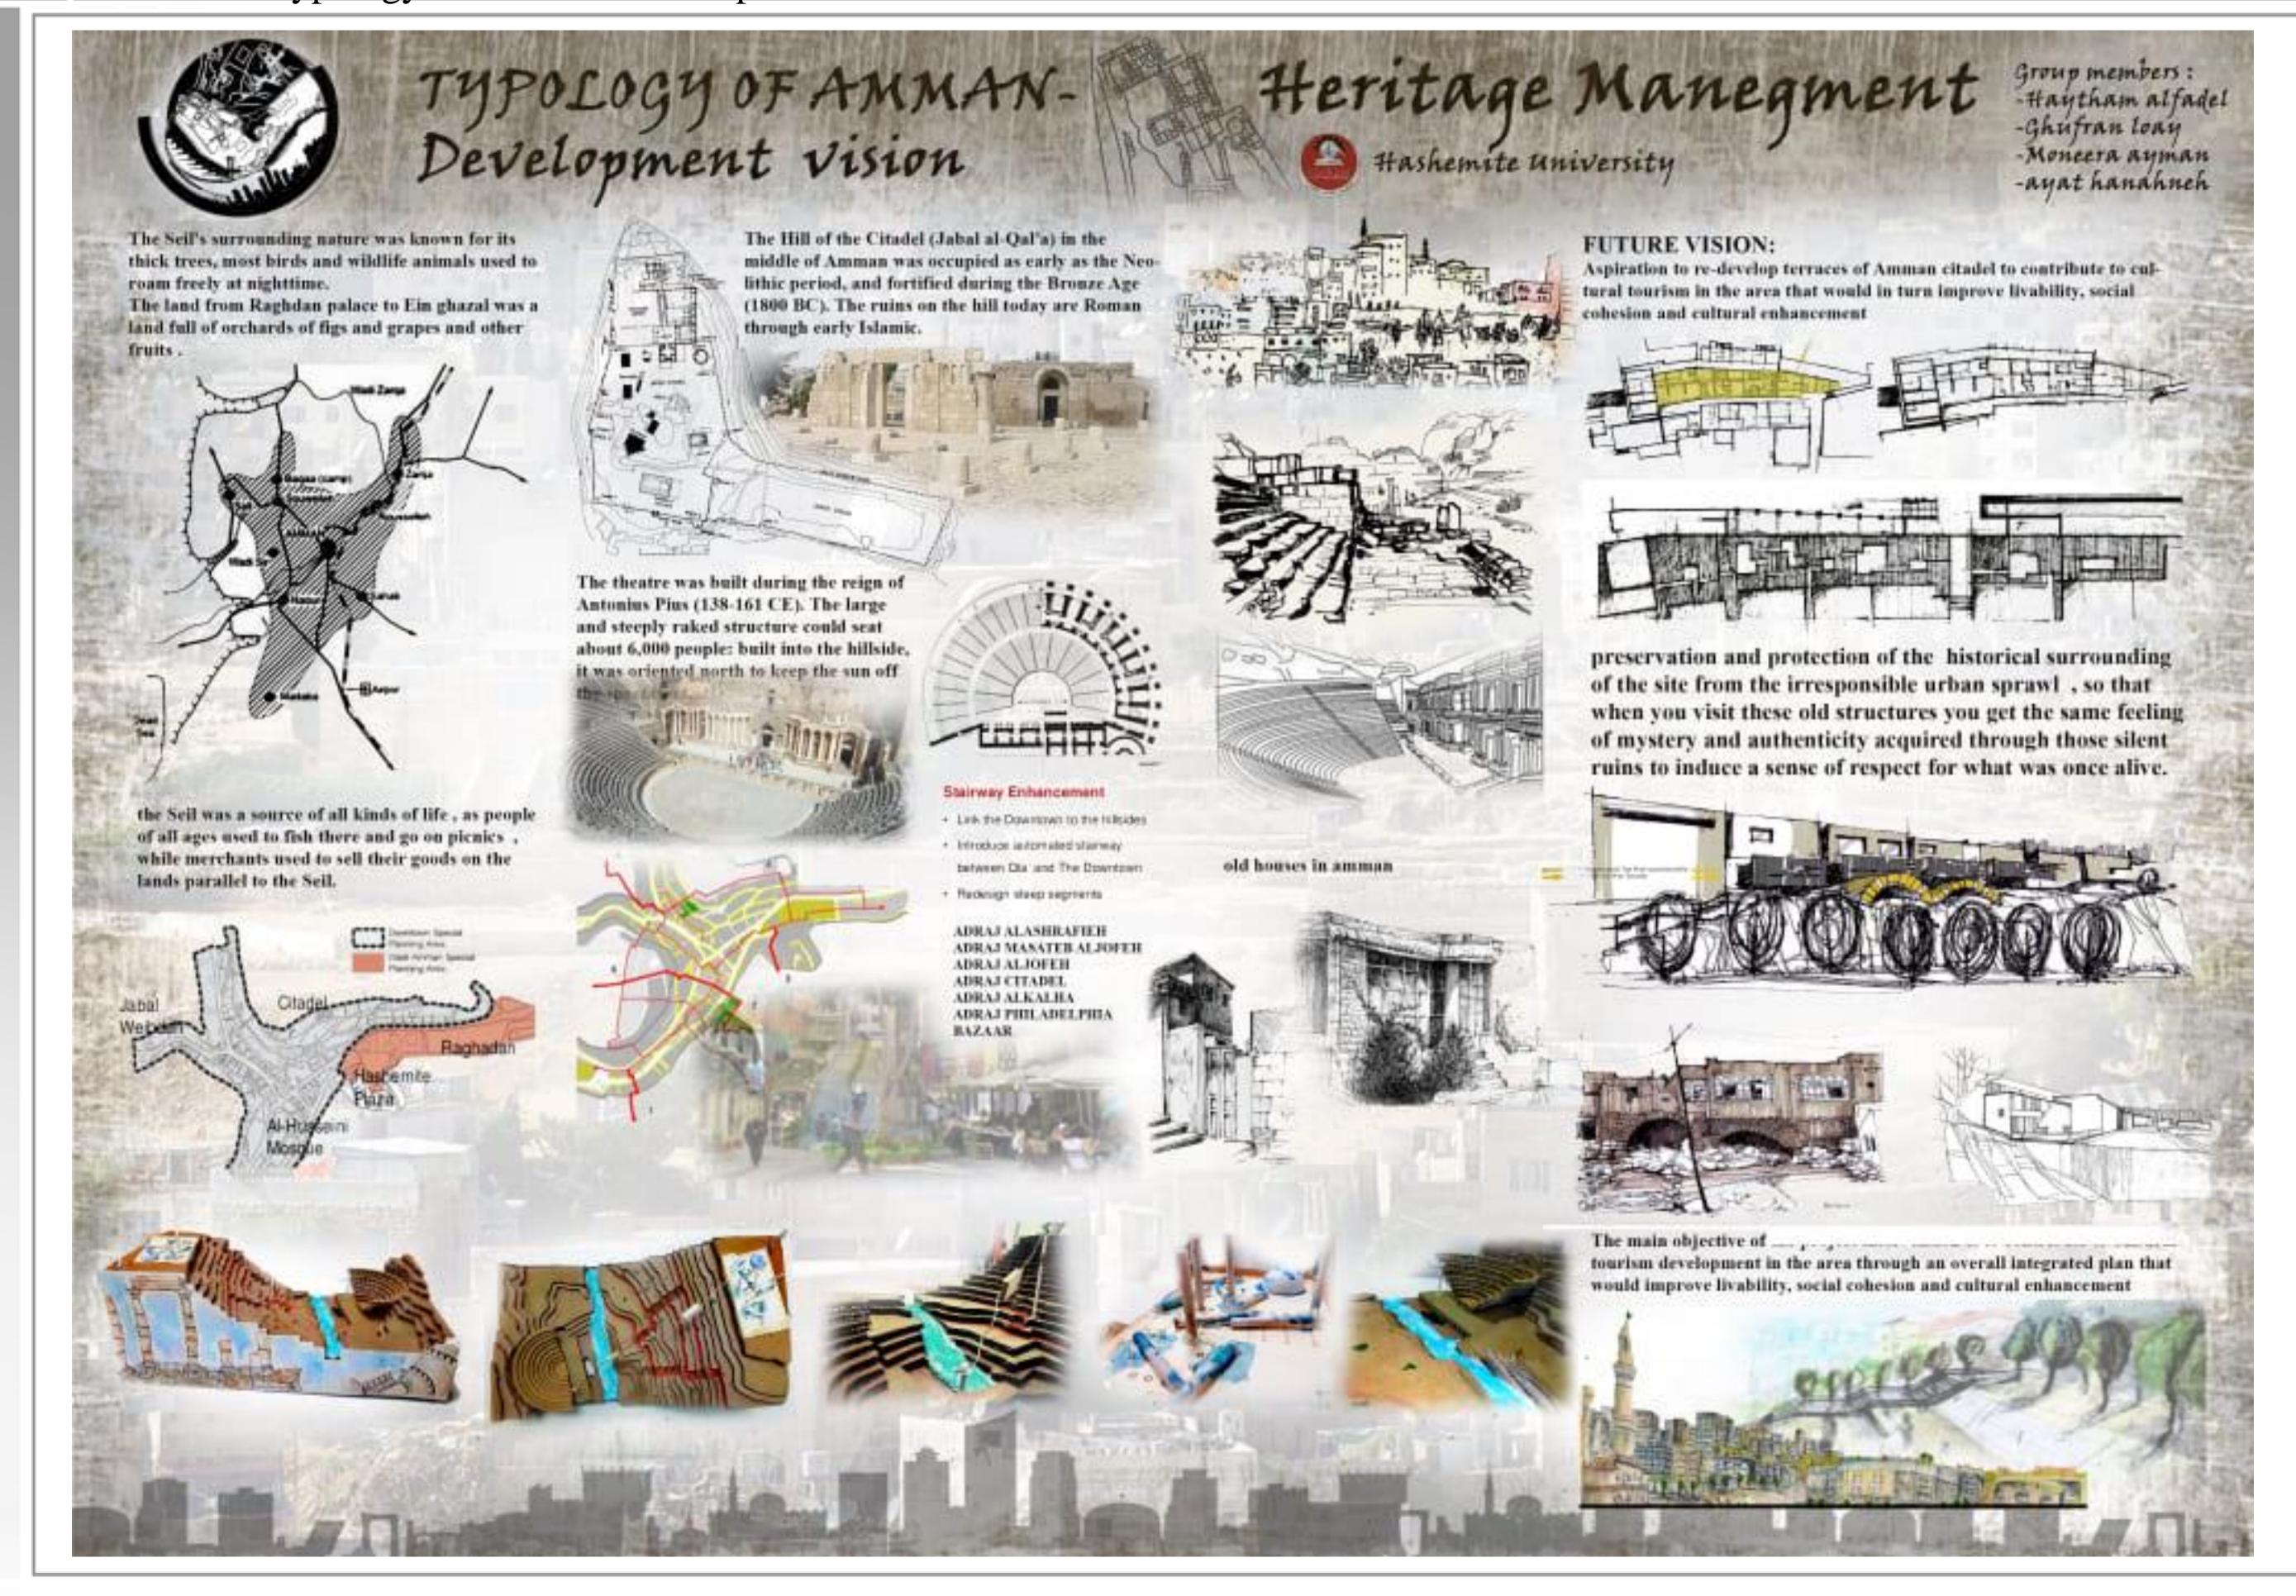

#### CONSERVATION OF ARCHITECTURAL HERITAGE

Fall 2018

PROJECT: Typology Of Amman-Development vision

Instructor: Dr. Shatha Abu-Khafajah

Teaching Assistant:
Arch. Mohammad Baddar

Ghufran Loay Khalil 1532049 Haytham Abdallah alfadel 1438484 Moneera ayman harfeel 1532046 Ayat hanahneh1532053

#### HU ARCHITECTURAL ENGINEERING DEPARTMENT CONSERVATION OF ARCHITECTURAL HERITAGE

PROJECT: Typology Of Amman-Development vision ......

Fall 2018

## HU ARCHITECTURAL ENGINEERING DEPARTMENT CONSERVATION OF ARCHITECTURAL HERITAGE

PROJECT Typology Of Amman-Development vision