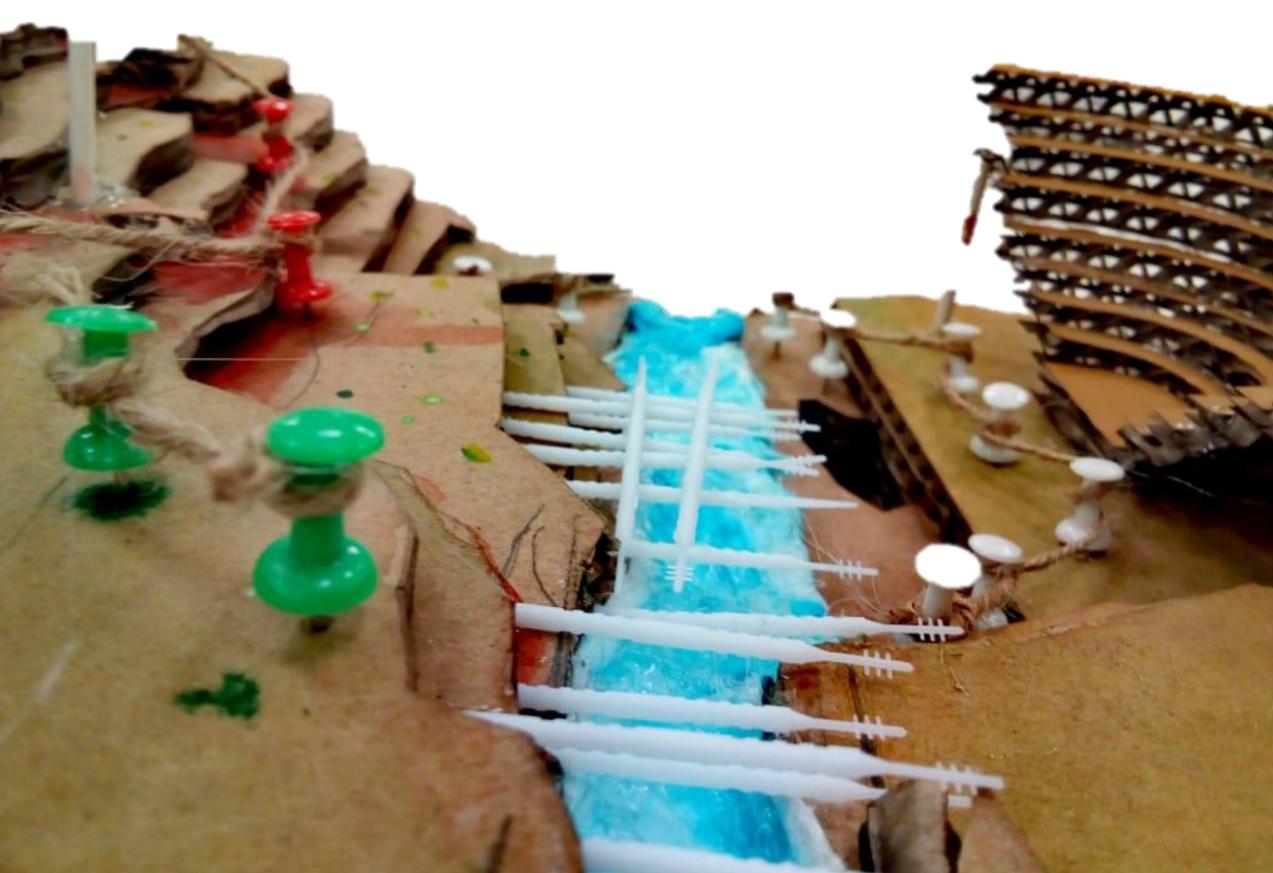

#### CONSERVATION OF ARCHITECTURAL HERITAGE

Fall 2018

PROJECT: Typology Of Amman-Development vision

Instructor: Dr. Shatha Abu-Khafajah

Teaching Assistant:
Arch. Mohammad Baddar

Ghufran Loay Khalil 1532049 Haytham Abdallah alfadel 1438484 Moneera ayman harfeel 1532046 Ayat hanahneh1532053