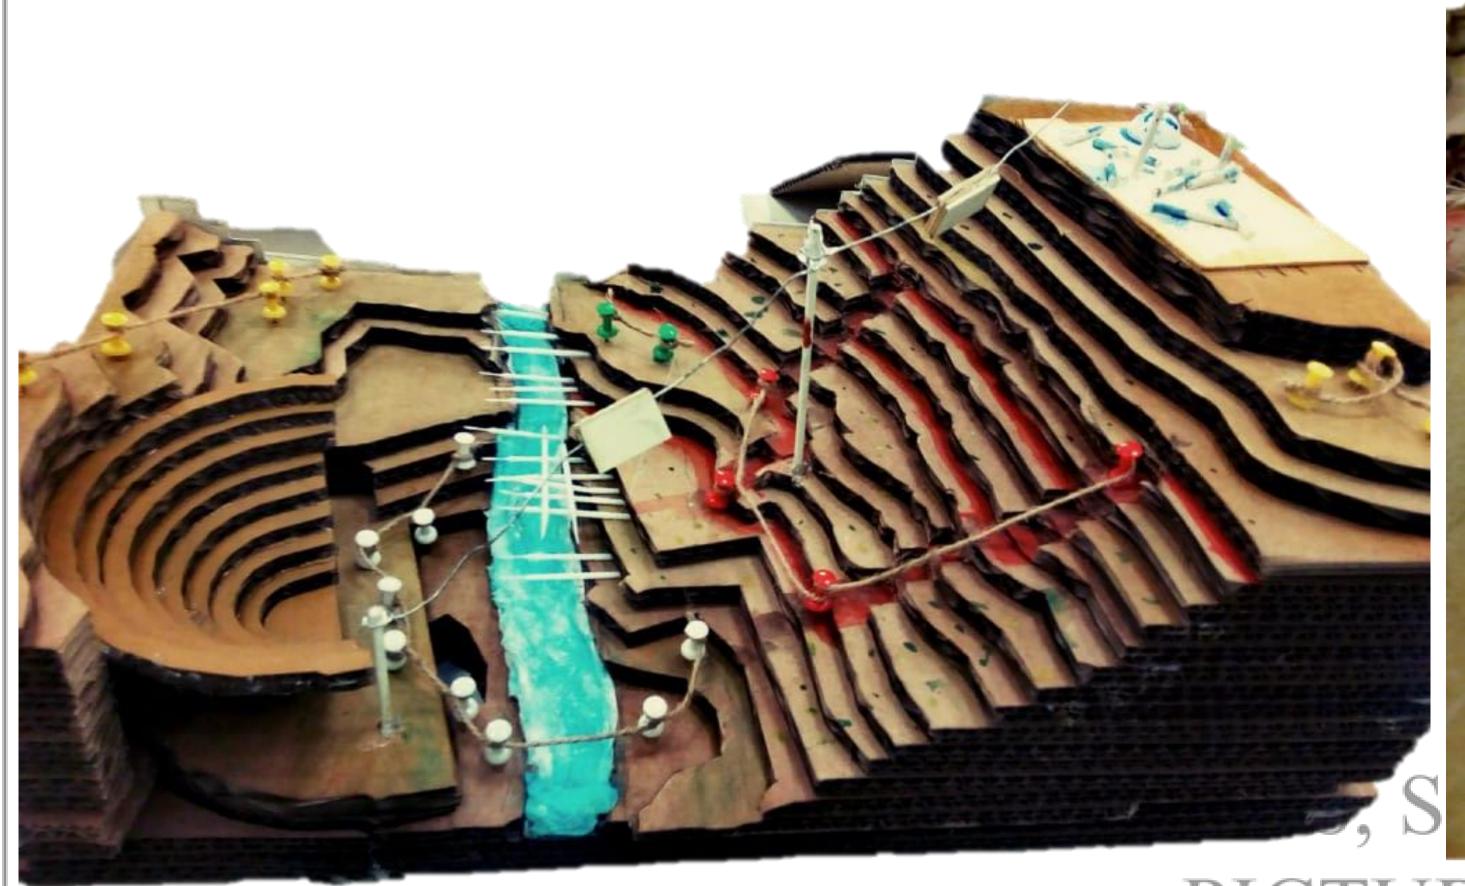

#### CONSERVATION OF ARCHITECTURAL HERITAGE

Fall 2018

PROJECT: Typology Of Amman-Development vision

Instructor: Dr. Shatha Abu-Khafajah

Teaching Assistant:
Arch. Mohammad Baddar

Ghufran Loay Khalil 1532049 Haytham Abdallah alfadel 1438484 Moneera ayman harfeel 1532046 Ayat hanahneh1532053