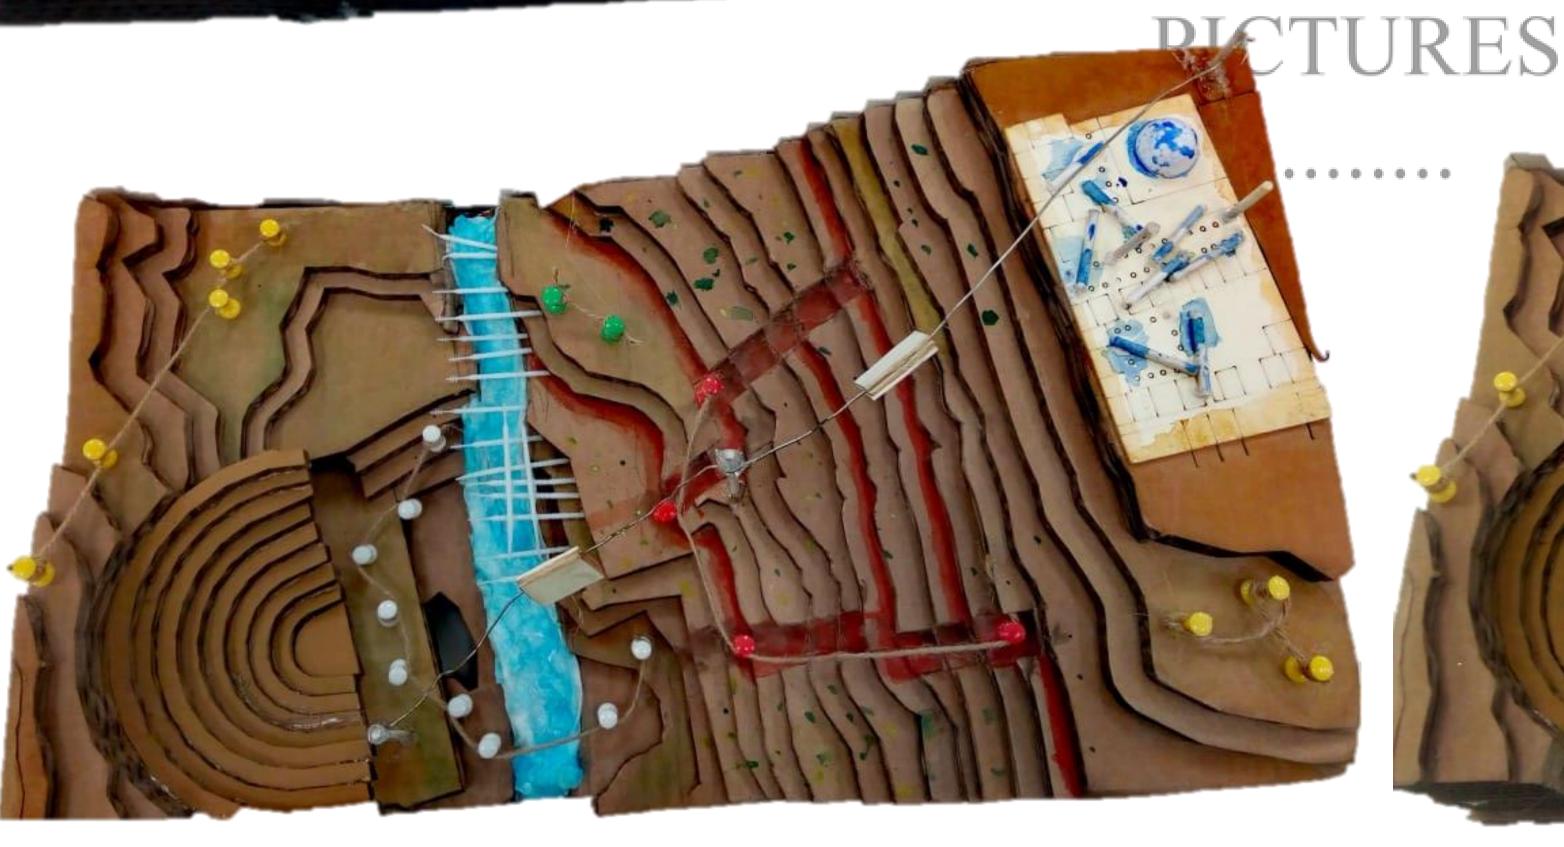

#### CONSERVATION OF ARCHITECTURAL HERITAGE

Fall 2018

PROJECT: Typology Of Amman-Development vision

Instructor: Dr. Shatha Abu-Khafajah

Teaching Assistant:
Arch. Mohammad Baddar

Ghufran Loay Khalil 1532049 Haytham Abdallah alfadel 1438484 Moneera ayman harfeel 1532046 Ayat hanahneh1532053