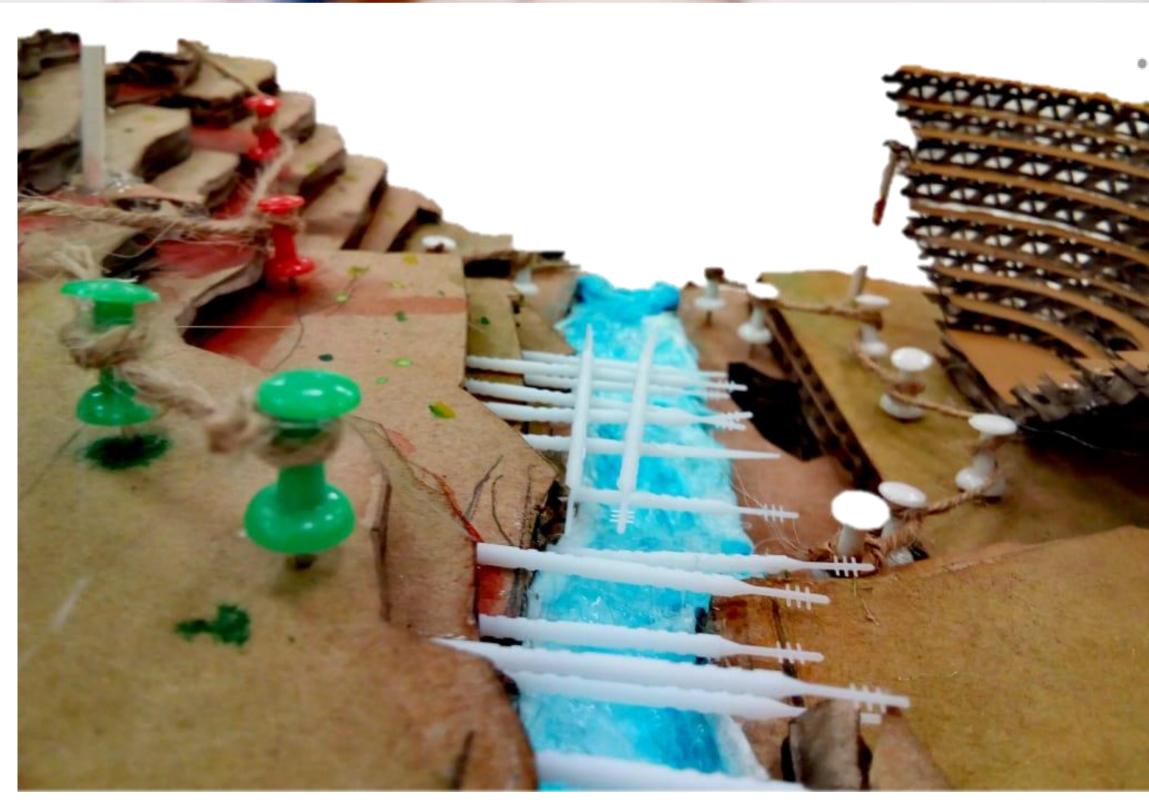

#### CONSERVATION OF ARCHITECTURAL HERITAGE

Fall 2018

PROJECT: Typology Of Amman-Development vision

Instructor: Dr. Shatha Abu-Khafajah

Teaching Assistant:
Arch. Mohammad Baddar

Ghufran Loay Khalil 1532049 Haytham Abdallah alfadel 1438484 Moneera ayman harfeel 1532046 Ayat hanahneh1532053