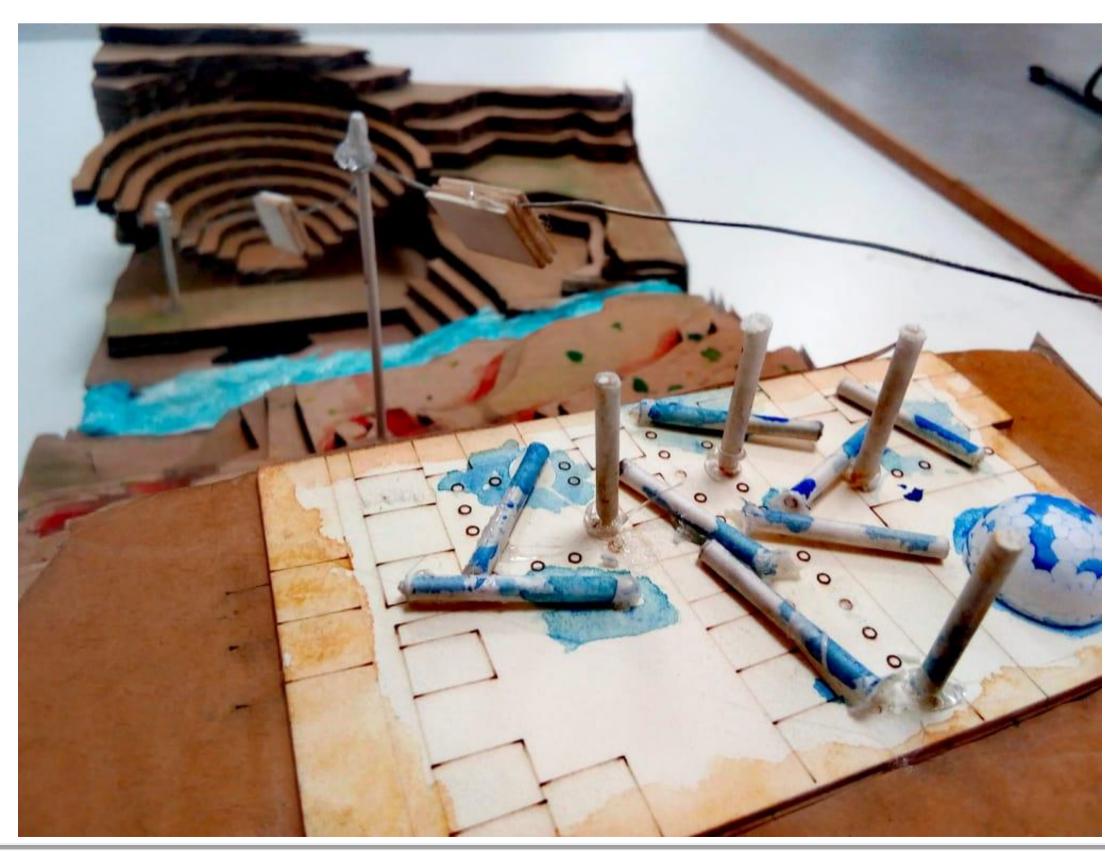

#### CONSERVATION OF ARCHITECTURAL HERITAGE

Fall 2018

PROJECT: Typology Of Amman-Development vision

Instructor: Dr. Shatha Abu-Khafajah

Teaching Assistant:
Arch. Mohammad Baddar

Ghufran Loay Khalil 1532049 Haytham Abdallah alfadel 1438484 Moneera ayman harfeel 1532046 Ayat hanahneh1532053